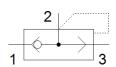

## quick exhaust valve SE-1/2-B Part number: 9688

## **Data sheet**

| Feature                                                | Value                                                                       |  |  |
|--------------------------------------------------------|-----------------------------------------------------------------------------|--|--|
| Valve function                                         | Quick exhaust                                                               |  |  |
| Pneumatic connection, port 1                           | G1/2                                                                        |  |  |
| Pneumatic connection, port 2                           | G1/2                                                                        |  |  |
| Mounting type                                          | Threaded                                                                    |  |  |
| Standard nominal flow rate, exhaust                    | 6,480 l/min                                                                 |  |  |
| Standard nominal flow rate for pressurisation 6->5 bar | 4,560 l/min                                                                 |  |  |
| Operating pressure                                     | 0.3 10 bar                                                                  |  |  |
| Ambient temperature                                    | -20 75 °C                                                                   |  |  |
| Material housing                                       | Aluminium die cast                                                          |  |  |
| Operating medium                                       | Compressed air in accordance with ISO8573-1:2010 [7:-:-]                    |  |  |
| Nominal size                                           | 15 mm                                                                       |  |  |
| Assembly position                                      | Any                                                                         |  |  |
| Note on operating and pilot medium                     | Lubricated operation possible (subsequently required for further operation) |  |  |
| Medium temperature                                     | -20 75 °C                                                                   |  |  |
| Product weight                                         | 200 g                                                                       |  |  |
| Pneumatic connection, port 3                           | G1/2                                                                        |  |  |
| Material seals                                         | NBR                                                                         |  |  |