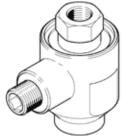

## quick exhaust valve SE-1/2-B Part number: 9688

## **Data sheet**

| Feature                                                | Value                                                                       |  |  |
|--------------------------------------------------------|-----------------------------------------------------------------------------|--|--|
| Valve function                                         | Quick exhaust                                                               |  |  |
| Pneumatic connection, port 1                           | G1/2                                                                        |  |  |
| Pneumatic connection, port 2                           | G1/2                                                                        |  |  |
| Mounting type                                          | Threaded                                                                    |  |  |
| Standard nominal flow rate, exhaust                    | 6,480 l/min                                                                 |  |  |
| Standard nominal flow rate for pressurisation 6->5 bar | 4,560 l/min                                                                 |  |  |
| Operating pressure                                     | 0.3 10 bar                                                                  |  |  |
| Ambient temperature                                    | -20 75 °C                                                                   |  |  |
| Material housing                                       | Aluminium die cast                                                          |  |  |
| Operating medium                                       | Compressed air in accordance with ISO8573-1:2010 [7:-:-]                    |  |  |
| Nominal size                                           | 15 mm                                                                       |  |  |
| Assembly position                                      | Any                                                                         |  |  |
| Note on operating and pilot medium                     | Lubricated operation possible (subsequently required for further operation) |  |  |
| Medium temperature                                     | -20 75 °C                                                                   |  |  |
| Product weight                                         | 200 g                                                                       |  |  |
| Pneumatic connection, port 3                           | G1/2                                                                        |  |  |
| Material seals                                         | NBR                                                                         |  |  |